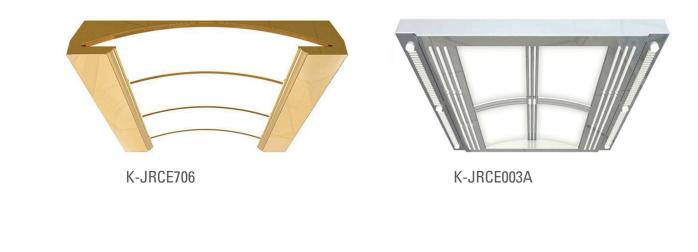

### Lighting

K-JRCE001

K-JRCE003

Lighting modules are designed to compliment car and rail designs.