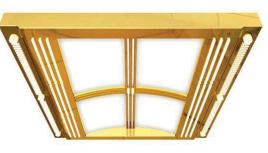

### Lighting

K-JRCE707

K-JRCE024

Lighting modules are designed to compliment car and rail designs.

Floor examples shown are of complete floor pattern. Vinyl floors are labeled PVC. Others are laminate.