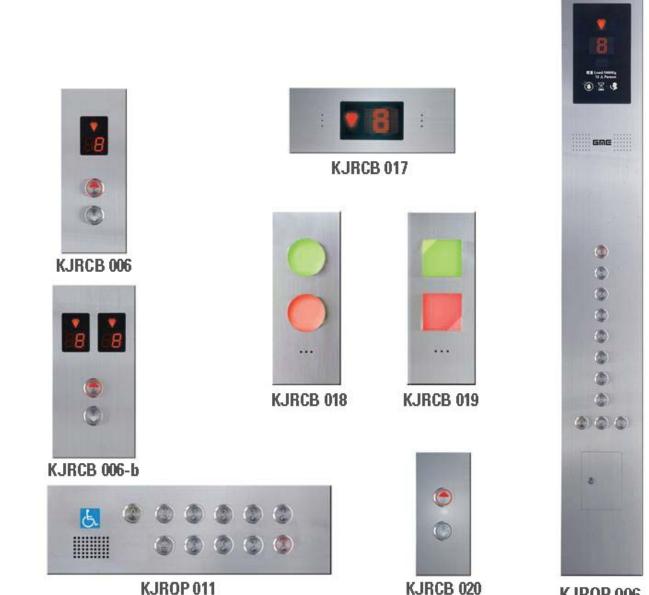

### **Fixtures**

Fixtures are designed for rugged durability, intuitive use, and prominent display characteristics.

Fixture styles compliment car designs.

0

**KINETEK**®

Technology in Motion

**KJROP 006** 

## **Fixtures**

Fixtures are designed for rugged durability, intuitive use, and prominent display characteristics.

KJRCB 310

KJRCB 310-b

**KJROP 310** 

Fixture styles compliment car designs.