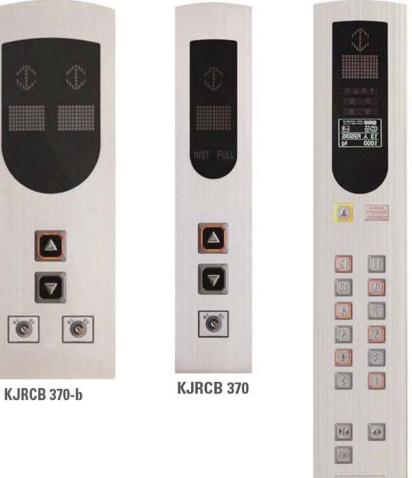

### **Fixtures**

Fixtures are designed for rugged durability, intuitive use, and prominent display characteristics.

Fixture styles compliment car designs.

0

**KINETEK**®

Technology in Motion

**KJROP 006** 

## **Fixtures**

Fixtures are designed for rugged durability, intuitive use, and prominent display characteristics.

KJRCB 310

KJRCB 310-b

**KJROP 310** 

Fixture styles compliment car designs.