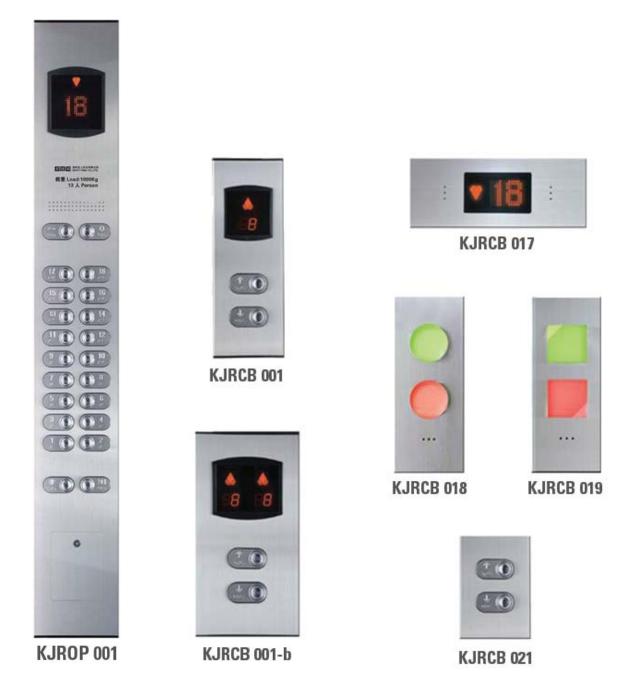

### **Fixtures**

Fixtures are designed for rugged durability, intuitive use, and prominent display characteristics.

Fixture styles compliment car designs.

0

**KINETEK**®

Technology in Motion

**KJROP 006** 

## **Fixtures**

Fixtures are designed for rugged durability, intuitive use, and prominent display characteristics.

KJRCB 310

KJRCB 310-b

**KJROP 310** 

Fixture styles compliment car designs.