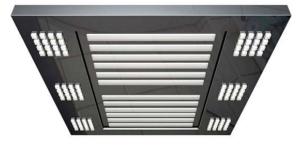

### Lighting

K-JRCE707

K-JRCE024

Lighting modules are designed to compliment car and rail designs.

Floor examples shown are of complete floor pattern. Vinyl floors are labeled PVC. Others are laminate.