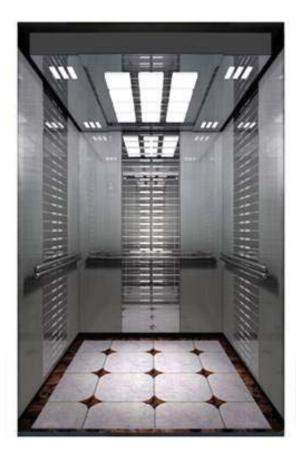

### Lighting

K-JRCE707

K-JRCE024

Lighting modules are designed to compliment car and rail designs.

Floor examples shown are of complete floor pattern. Vinyl floors are labeled PVC. Others are laminate.