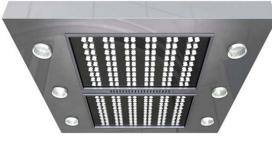

### Lighting

K-JRCE009

K-JRCE010

K-JRCE0011

K-JRCE0012

K-JRCE014

K-JRCE013

Lighting modules and rail selections contribute to the personality of the car space.