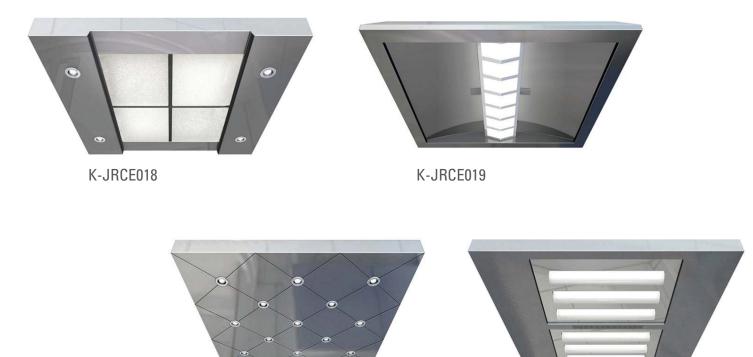

### Lighting

K-JRCE009

K-JRCE010

K-JRCE0011

K-JRCE0012

K-JRCE014

K-JRCE013

Lighting modules and rail selections contribute to the personality of the car space.