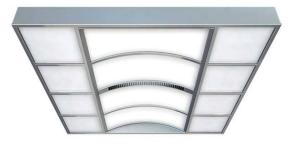

### Lighting

K-JRCE001

K-JRCE003

Lighting modules are designed to compliment car and rail designs.