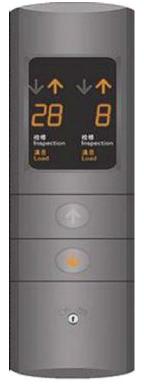

### **Fixtures**

Fixtures are designed for rugged durability, intuitive use, and prominent display characteristics.

Fixture styles compliment car designs.

0

**KINETEK**®

Technology in Motion

**KJROP 006** 

## **Fixtures**

Fixtures are designed for rugged durability, intuitive use, and prominent display characteristics.

KJRCB 310

KJRCB 310-b

**KJROP 310** 

Fixture styles compliment car designs.